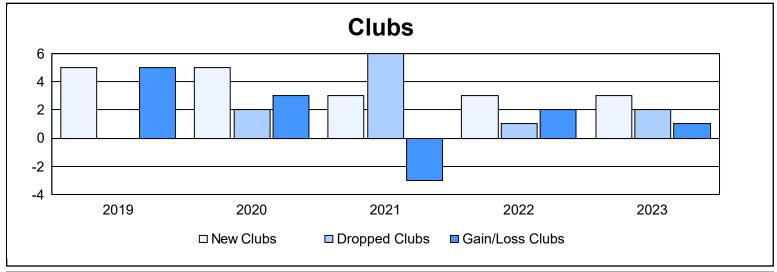

District H 2 As of June 2023 Cumulative

| Year      | New<br>Clubs | Dropped<br>Clubs | Gain/<br>Loss<br>Clubs | New<br>Members | Charter<br>Members | Reinstate<br>Members | Transfer<br>Members | Total<br>Member<br>Added | Total<br>Members<br>Dropped | Gain/<br>Loss<br>Members |
|-----------|--------------|------------------|------------------------|----------------|--------------------|----------------------|---------------------|--------------------------|-----------------------------|--------------------------|
| 2018-2019 | 5            | 0                | 5                      | 268            | 133                | 13                   | 4                   | 418                      | 459                         | -41                      |
| 2019-2020 | 5            | 2                | 3                      | 176            | 141                | 11                   | 14                  | 342                      | 440                         | -98                      |
| 2020-2021 | 3            | 6                | -3                     | 266            | 81                 | 26                   | 8                   | 381                      | 421                         | -40                      |
| 2021-2022 | 3            | 1                | 2                      | 242            | 89                 | 16                   | 8                   | 355                      | 387                         | -32                      |
| 2022-2023 | 3            | 2                | 1                      | 208            | 101                | 25                   | 6                   | 340                      | 325                         | 15                       |
| Average   | 4            | 2                | 2                      | 232            | 109                | 18                   | 8                   | 367                      | 406                         | -39                      |