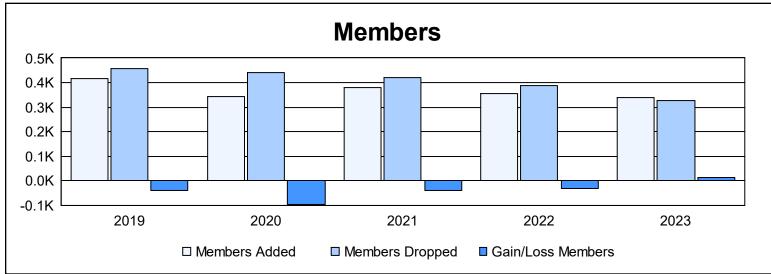

District H 2 As of June 2023 Cumulative

| Year      | New<br>Clubs | Dropped<br>Clubs | Gain/<br>Loss<br>Clubs | New<br>Members | Charter<br>Members | Reinstate<br>Members | Transfer<br>Members | Total<br>Member<br>Added | Total<br>Members<br>Dropped | Gain/<br>Loss<br>Members |
|-----------|--------------|------------------|------------------------|----------------|--------------------|----------------------|---------------------|--------------------------|-----------------------------|--------------------------|
| 2018-2019 | 5            | 0                | 5                      | 268            | 133                | 13                   | 4                   | 418                      | 459                         | -41                      |
| 2019-2020 | 5            | 2                | 3                      | 176            | 141                | 11                   | 14                  | 342                      | 440                         | -98                      |
| 2020-2021 | 3            | 6                | -3                     | 266            | 81                 | 26                   | 8                   | 381                      | 421                         | -40                      |
| 2021-2022 | 3            | 1                | 2                      | 242            | 89                 | 16                   | 8                   | 355                      | 387                         | -32                      |
| 2022-2023 | 3            | 2                | 1                      | 208            | 101                | 25                   | 6                   | 340                      | 325                         | 15                       |
| Average   | 4            | 2                | 2                      | 232            | 109                | 18                   | 8                   | 367                      | 406                         | -39                      |